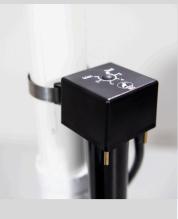

#### **SETTING LEVEL SWITCH**

Adjust the set screw located at the top of the IBIS unit to set the desired water level for pump activation.

BRACKET ATTACHMENT
Securely attach the hose clamp to the discharge pipe using appropriate