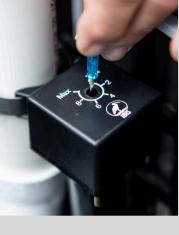

#### **SETTING LEVEL SWITCH**

Adjust the set screw located at the top of the IBIS unit to set the desired water level for pump activation.

BRACKET ATTACHMENT
Securely attach the hose clamp to the discharge pipe using appropriate