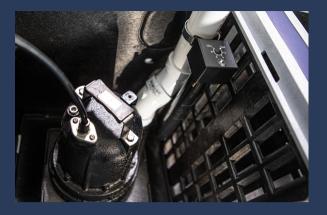

## **EASY INSTALLATION**

Simply attach the stainless clamp to the discharge pipe for quick and hassle-free installation.

#### **SETTING LEVEL SWITCH**

Adjust the set screw located at the top of the IBIS unit to set the desired water level for pump activation.

BRACKET ATTACHMENT
Securely attach the hose clamp to the discharge pipe using appropriate

fasteners.