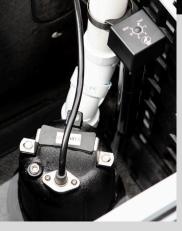

## **EASY INSTALLATION**

Simply attach the stainless clamp to the discharge pipe for quick and hassle-free installation.

#### **SETTING LEVEL SWITCH**

Adjust the set screw located at the top of the IBIS unit to set the desired water level for pump activation.

BRACKET ATTACHMENT
Securely attach the hose clamp to the discharge pipe using appropriate

fasteners.