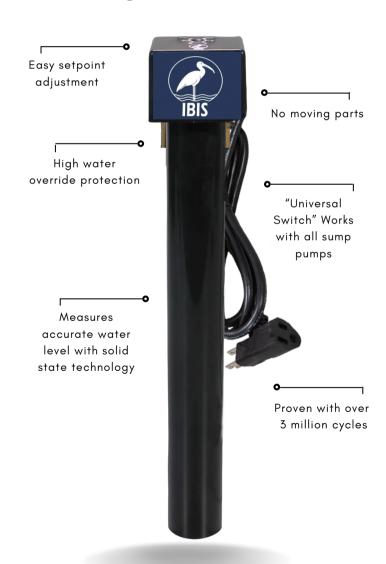

# **Features**

## **DESIGN**

The IBIS switch is designed with solidstate technology, ensuring reliable operation without any moving parts.

## **EASY INSTALLATION**

Simply attach the stainless clamp to the discharge pipe for quick and hassle-free installation.

### **ACCURATE WATER LEVEL DETECTION**

The IBIS switch offers precise high water level control using intergated sensors.

#### COMPATIBILITY

Compatible with most sump pumps, especially those with a four amp draw, operating on 120V AC power.

### **EFFICIENT OPERATION**

Operates based on pressure, energizing the sump pump when high-level water is detected and turning it off during normal conditions. Includes secondary backup swicth for override protection.

#### RELIABILITY

With over 3 million cycles tested, the IBIS switch is incredibly reliable and dependable, providing peace of mind for homeowners.