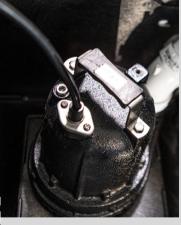

## **EASY INSTALLATION**

Simply attach the stainless clamp to the discharge pipe for quick and hassle-free installation.

#### **SETTING LEVEL SWITCH**

Adjust the set screw located at the top of the IBIS unit to set the desired water level for pump activation.

BRACKET ATTACHMENT
Securely attach the hose clamp to the discharge pipe using appropriate

fasteners.