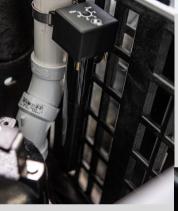

## **EASY INSTALLATION**

Simply attach the stainless clamp to the discharge pipe for quick and hassle-free installation.

#### **SETTING LEVEL SWITCH**

Adjust the set screw located at the top of the IBIS unit to set the desired water level for pump activation.

BRACKET ATTACHMENT
Securely attach the hose clamp to the discharge pipe using appropriate

fasteners.